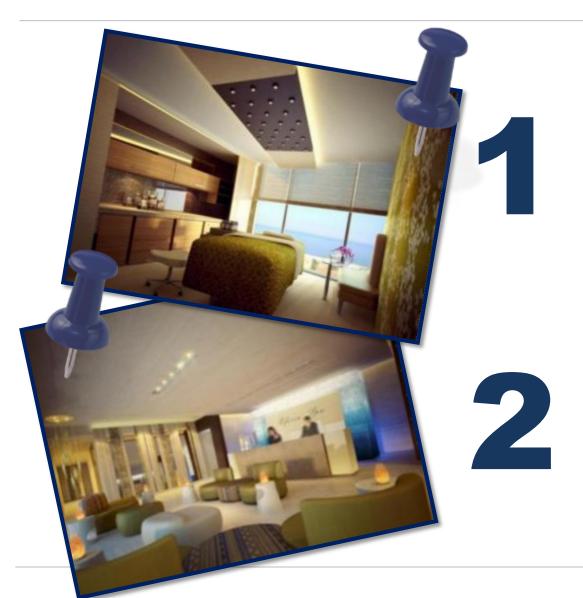

#### EFOREA SPA THE FIRST IN LEVANT

The Spa retreat is a 900 m facility located at the North corner of the site; it is positioned on the strategic point of the site giving the experience exclusivity and privacy, culminating over the Dead Sea.

The unobstructed views from within the relaxation room and the outside pools will bring the guests into an oasis of tranquility, a place to relax, relinquish, rejuvenate and remember offering specific Dead Sea treatments through its eight treatment rooms and the two exclusive VIP treatment rooms.