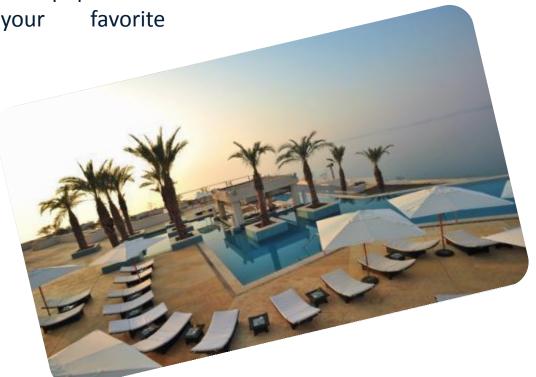

#### SWIM-UP POOL BAR

Soak under the sun and grab a drink from the swim-up pool bar that offers your favorite refreshments.