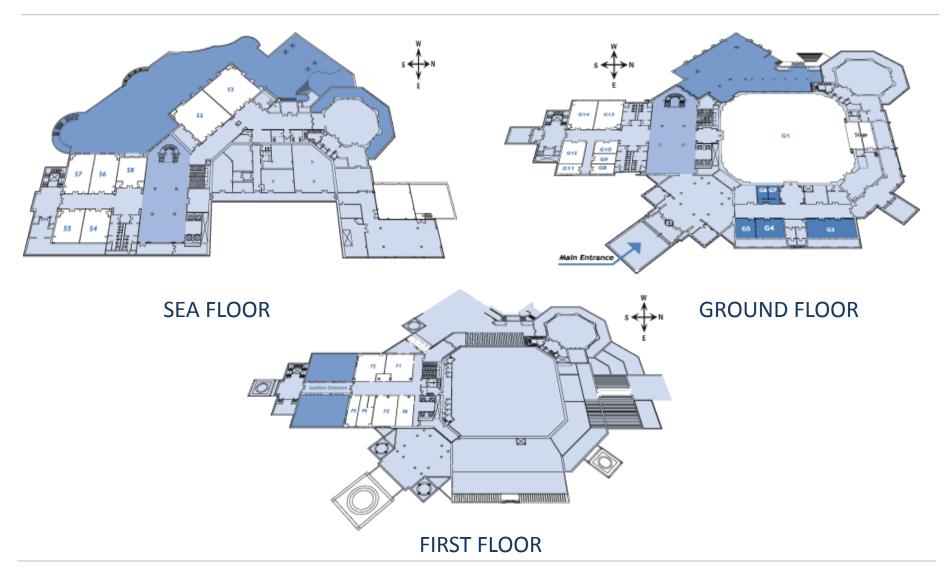

### **CAPACITIES**27 MEETING ROOMS/HALLS

|                | Theater | Banquet | Reception   | U-shape | Boardroom | Class room |
|----------------|---------|---------|-------------|---------|-----------|------------|
|                |         |         | Sea Floor   |         |           |            |
| Dead sea 1 + 2 | 700     | 400     | 700         | 93      | 108       | 450        |
| Dead sea 1     | 300     | 200     | 300         | 60      | 42        | 180        |
| Dead sea 2     | 300     | 200     | 300         | 60      | 42        | 180        |
| Mount Nebo 1+2 | 300     | 180     | 300         | 50      | 66        | 198        |
| Mount Nebo 1   | 130     | 80      | 80          | 39      | 48        | 60         |
| Mount Nebo 2   | 130     | 80      | 80          | 39      | 48        | 60         |
| Petra 1+2      | 250     | 180     | 250         | 42      | 48        | 150        |
| Petra 1        | 100     | 60      | 100         | 33      | 42        | 60         |
| Petra 2        | 100     | 60      | 100         | 33      | 42        | 60         |
| Aqaba          | 60      | 50      | 60          | 27      | 36        | 36         |
| Raghadan       | 400     | 300     | 400         | 60      | 72        | 108        |
| Ground Floor   |         |         |             |         |           |            |
| Philadelphia   | 2200    | 1200    | 2200        | 120     | 180       | 1200       |
| Wadi Rum 1 + 2 | 300     | 180     | 300         | 50      | 66        | 198        |
| Wadi Rum 1     | 130     | 80      | 80          | 39      | 48        | 60         |
| Wadi Rum 2     | 130     | 80      | 80          | 39      | 48        | 60         |
| Mouta          | 70      | 50      | 80          | 30      | 36        | 42         |
| Yarmouk        | 40      | 20      | 40          | 18      | 24        | 24         |
| Umm Qaiss      | 30      | 20      | 30          | 15      | 18        | 18         |
| Jerash         | 30      | 20      | 30          | 15      | 18        | 18         |
| Amra           | 30      | 20      | 30          | 15      | 18        | 18         |
| Ayla           | 32      | 30      | 30          | 18      | 24        | 24         |
| Azraq          | 50      | 40      | 40          | 18      | 24        | 48         |
| Pella          | 100     | 80      | 80          | 42      | 48        | 72         |
| Afra 1         | 10      | 10      | 10          | 9       | 10        | 9          |
| Afra 2         | 10      | 10      | 10          | 9       | 10        | 9          |
|                |         |         | First Floor |         |           |            |
| Harraneh 1     | 140     | 120     | 140         | 42      | 54        | 72         |
| Harraneh 2     | 120     | 110     | 120         | 42      | 54        | 72         |
| Harraneh 3     | 80      | 30      | 50          | 33      | 36        | 18         |
| Harraneh 4     | 48      | 40      | 48          | 18      | 24        | 48         |
| Harraneh 5     | 140     | 80      | 140         | 45      | 54        | 120        |
| Harraneh 6     | 90      | 50      | 90          | 36      | 42        | 72         |