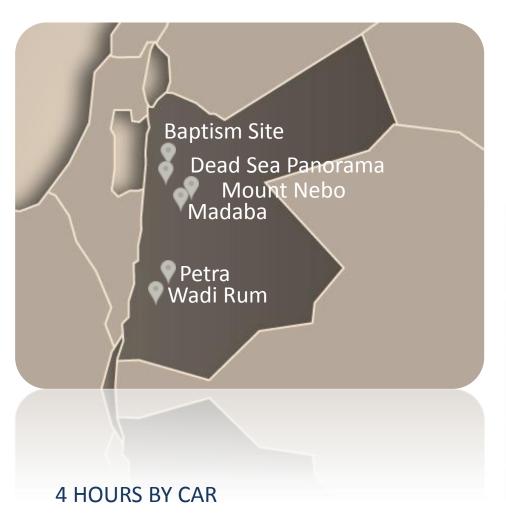

### MAP OF BIBLICAL JORDAN

#### NEARBY ATTRACTIONS BAPTISM SITE

NEARBY ATTRACTIONS DEAD SEA PANORAMA

#### NEARBY ATTRACTIONS MOUNT NEBO

### NEARBY ATTRACTIONS MADABA

### NEARBY ATTRACTIONS PETRA

### NEARBY ATTRACTIONS WADI RUM