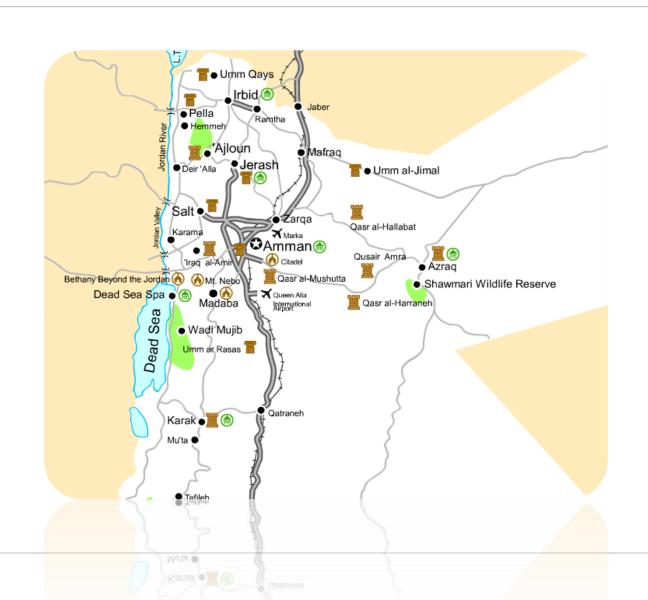

#### NEARBY ATTRACTIONS BAPTISM SITE

NEARBY ATTRACTIONS DEAD SEA PANORAMA

#### NEARBY ATTRACTIONS MOUNT NEBO

### NEARBY ATTRACTIONS MADABA

### NEARBY ATTRACTIONS PETRA

### NEARBY ATTRACTIONS WADI RUM

### NEARBY ATTRACTIONS AQABA

### MAP OF BIBLICAL JORDAN