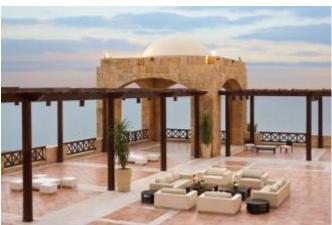

#### EFOREA SPA THE FIRST IN LEVANT

The Spa retreat is a 900 m facility located at the North corner of the site; it is positioned on the strategic point of the site giving the experience exclusivity and privacy, culminating over the Dead Sea.

The unobstructed views from within the relaxation room and the outside pools will bring the guests into an oasis of tranquility, a place to relax, relinquish, rejuvenate and remember offering specific Dead Sea treatments through its eight treatment rooms and the two exclusive VIP treatment rooms.