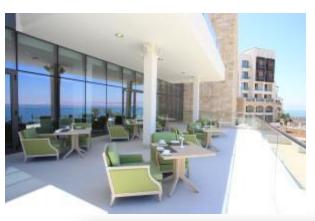

### HILTON DEAD SEA RESORT & SPA

Hilton Dead Sea Resort & Spa offers a total of 285 rooms and suites including 204 guest and deluxe rooms, 58 executive rooms, 20 junior suites, 2 deluxe one-bedroom suites, and a royal suite.

#### HILTON DEAD SEA RESORT & SPA

**FEATURES** 

#### THE DESIGN

The design of the resort seeks to take full advantage of the beautiful setting on the Dead Sea and at the same time respecting the balance between the natural site and the building.

The massing, the footprint and the orientation of each building have been carefully studied and the resulting architecture exudes a relaxing yet sophisticated hotel experience that will be in tune with its surroundings.

#### MAIN BUILDING

The main building including the hotel lobby is located in the centre, providing a strong connection at the arrival of the guests to the 4 resort wings (Petra, Madaba, Jerash, Ajloun), King Hussein Bin Talal Convention Centre managed by Hilton and the beach.