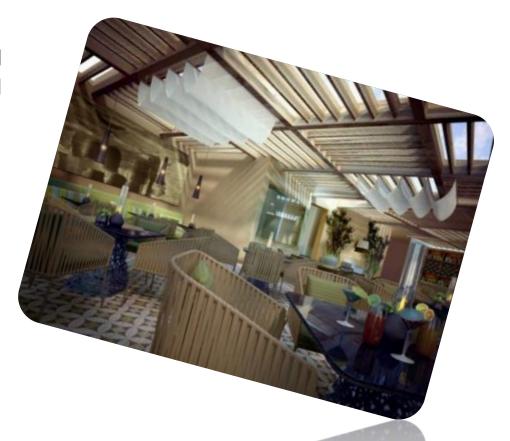

### FOOD AND BEVERAGE BACCHUS

### GENUINE ITALIAN CUISINE

Contemporary Italian cuisine served from the vibrant and animated open kitchen.