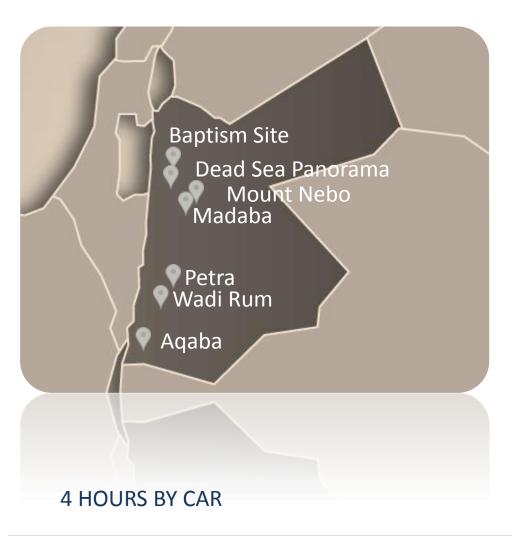

### MAP OF BIBLICAL JORDAN

#### NEARBY ATTRACTIONS BAPTISM SITE

NEARBY ATTRACTIONS DEAD SEA PANORAMA

#### NEARBY ATTRACTIONS MOUNT NEBO

### NEARBY ATTRACTIONS MADABA

### NEARBY ATTRACTIONS PETRA

### NEARBY ATTRACTIONS WADI RUM

### NEARBY ATTRACTIONS AQABA