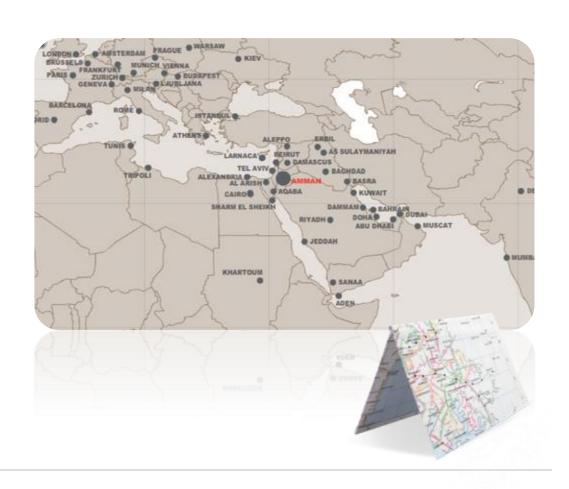

#### INTERNATIONALLY CONNECTED

### ROYAL JORDANIAN AIRLINES IS THE NATIONAL CARRIER OF JORDAN

- Damascus 1 hour
- Tel Aviv 45 min
- Cairo 1 hour 30 min
- Beirut 1 hour 30 min
- Riyadh 2 hours
- Dubai 3 hours
- Rome 4 hours
- Geneva 4 hours 30 min
- Paris 5 hours
- Moscow 4 hours
- London 5 hours
- Bangkok 8 hours
- Kuala Lumpur 11 hours 25 min
- Montreal 12 hours
- Chicago 14 hours