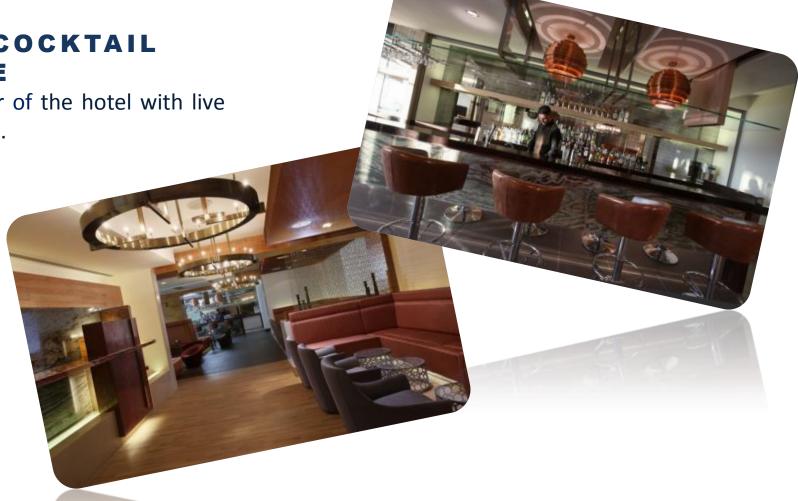

uilding.

The massing, the footprint and the orientation of each building have been carefully studied and the resulting architecture exudes a relaxing yet sophisticated hotel experience that will be in tune with its surroundings.

#### MAIN BUILDING

The main building including the hotel lobby is located in the centre, providing a strong connection at the arrival of the guests to the 4 resort wings (Petra, Madaba, Jerash, Ajloun), King Hussein Bin Talal Convention Centre managed by Hilton and the beach.

### FOOD AND BEVERAGE SPECTRUM



### FOOD AND BEVERAGE LAZIZ



### FOOD AND BEVERAGE BACCHUS

### GENUINE ITALIAN CUISINE

Contemporary Italian cuisine served from the vibrant and animated open kitchen.



### FOOD AND BEVERAGE 1312



The style bar of the hotel with live music and DJ.



### FOOD AND BEVERAGE



### FOOD AND BEVERAGE INFINITY

#### SWIM-UP POOL BAR

Soak under the sun and grab a drink from the swim-up pool bar that offers your favorite refreshments.



#### EFOREA SPA THE FIRST IN LEVANT



The Spa retreat is a 900 m facility located at the North corner of the site; it is positioned on the strategic point of the site giving the experience exclusivity and privacy, culminating over the Dead Sea.

The unobstructed views from within the relaxation room and the outside pools will bring the guests into an oasis of tranquility, a place to relax, relinquish, rejuvenate and remember offering specific Dead Sea treatments through its eight treatment rooms and the two exclusive VIP treatment rooms.

#### KIDZ PARADISE KIDS CLUB

A children's pool and kids' club are