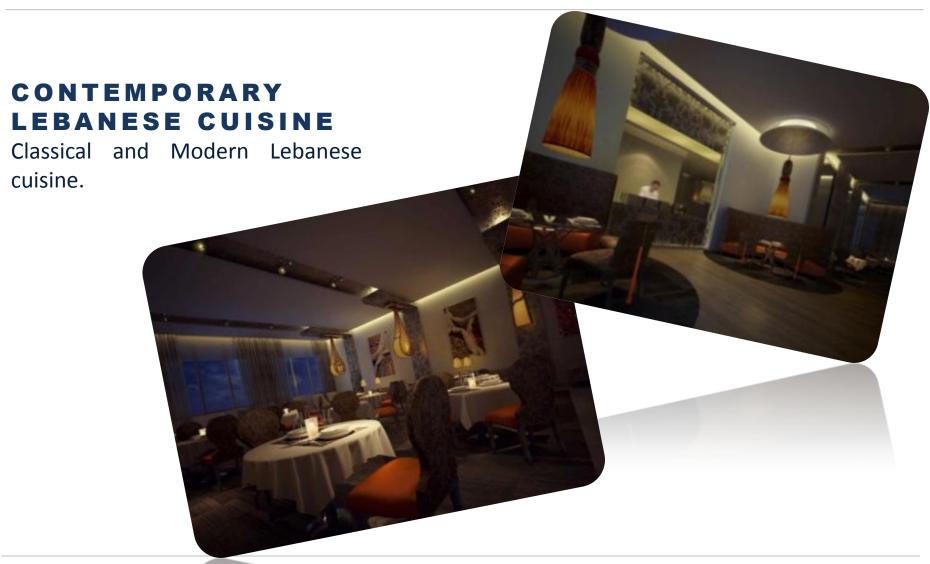

EAD SEA RESORT & SPA

**FEATURES** 

#### THE DESIGN

The design of the resort seeks to take full advantage of the beautiful setting on the Dead Sea and at the same time respecting the balance between the natural site and the building.

The massing, the footprint and the orientation of each building have been carefully studied and the resulting architecture exudes a relaxing yet sophisticated hotel experience that will be in tune with its surroundings.

#### MAIN BUILDING

The main building including the hotel lobby is located in the centre, providing a strong connection at the arrival of the guests to the 4 resort wings (Petra, Madaba, Jerash, Ajloun), King Hussein Bin Talal Convention Centre managed by Hilton and the beach.

### FOOD AND BEVERAGE SPECTRUM



### FOOD AND BEVERAGE LAZIZ



### FOOD AND BEVERAGE BACCHUS

### GENUINE ITALIAN CUISINE

Contemporary Italian cuisine served from the vibrant and animated open kitchen.



### FOOD AND BEVERAGE 1312



The style bar of the hotel with live music and DJ.



### FOOD AND BEVERAGE



### FOOD AND BEVERAGE INFINITY

#### SWIM-UP POOL BAR

Soak under the sun and grab a drink from the swim-up pool bar that offers your favorite refreshments.



#### EFOREA SPA THE FIRST IN LEVANT



The Spa retreat is a 900 m facility located at the North corner of the site; it is positioned on the strategic point of the site giving the experience exclusivity and privacy, culminating over the Dead Sea.

The unobstructed views from within the relaxation room and the outside pools will bring the guests into an oasis of tranquility, a place to