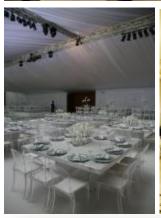

### MEETINGS / EVENT SPACE FROM 20 - 3000 PAX

### THE LARGEST CONVENTION CENTER IN JORDAN

Located at the heart of the Jordan Valley by the eastern shores of the Dead Sea at the lowest point on Earth, over 410 meters (1,312 ft.) below sea level.

The three-story center comfortably hosts over 3000 guests and boasts 27 conference halls, lounges, foyers, and several outdoor terraces on 24,000 square meters of floor space.