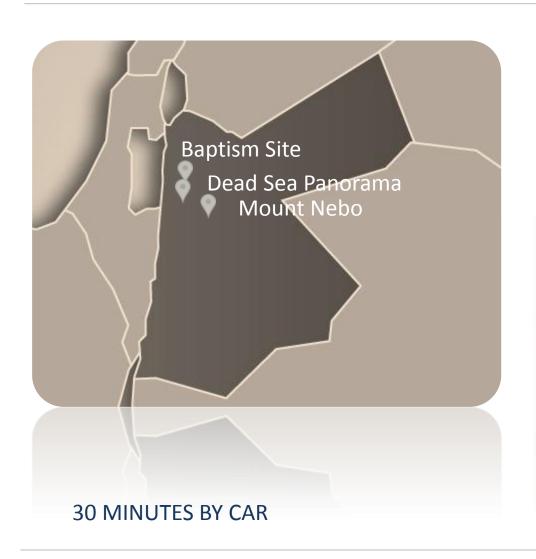

#### NEARBY ATTRACTIONS BAPTISM SITE

NEARBY ATTRACTIONS DEAD SEA PANORAMA

#### NEARBY ATTRACTIONS MOUNT NEBO

### MAP OF BIBLICAL JORDAN