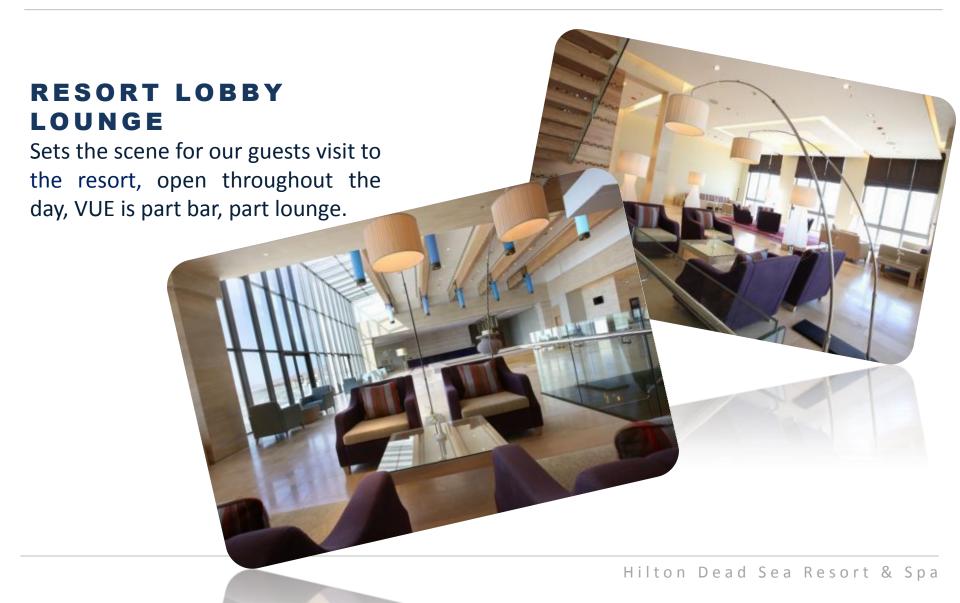

e footprint and the orientation of each building have been carefully studied and the resulting architecture exudes a relaxing yet sophisticated hotel experience that will be in tune with its surroundings.

#### MAIN BUILDING

The main building including the hotel lobby is located in the centre, providing a strong connection at the arrival of the guests to the 4 resort wings (Petra, Madaba, Jerash, Ajloun), King Hussein Bin Talal Convention Centre managed by Hilton and the beach.

### FOOD AND BEVERAGE SPECTRUM



### FOOD AND BEVERAGE LAZIZ



### FOOD AND BEVERAGE BACCHUS

### GENUINE ITALIAN CUISINE

Contemporary Italian cuisine served from the vibrant and animated open kitchen.



### FOOD AND BEVERAGE 1312



The style bar of the hotel with live music and DJ.



### FOOD AND BEVERAGE



### FOOD AND BEVERAGE INFINITY

#### SWIM-UP POOL BAR

Soak under the sun and grab a drink from the swim-up pool bar that offers your favorite refreshments.



#### EFOREA SPA THE FIRST IN LEVANT



The Spa retreat is a 900 m facility located at the North corner of the site; it is positioned on the strategic point of the site giving the experience exclusivity and privacy, culminating over the Dead Sea.

The unobstructed views from within the relaxation room and the outside pools will bring the guests into an oasis of tranquility, a place to relax, relinquish, rejuvenate and remember offering specific Dead Sea treatments through its eight treatment rooms and the two exclusive VIP treatment rooms.

#### KIDZ PARADISE KIDS CLUB

A children's pool and kids' club are located adjacent to the m