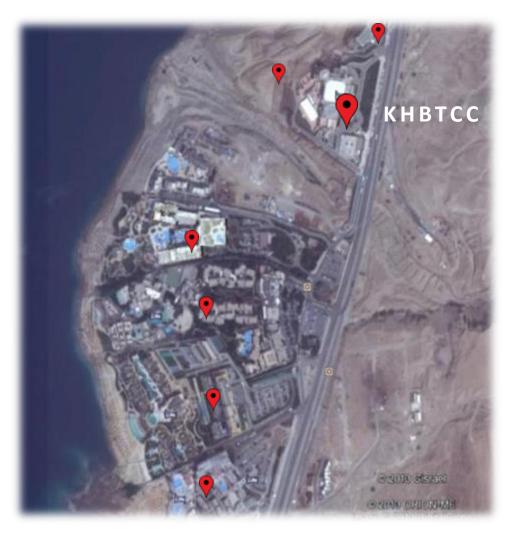

### THE LARGEST CONVENTION CENTER IN JORDAN

Located at the heart of the Jordan Valley by the eastern shores of the Dead Sea at the lowest point on Earth, over 410 meters (1,312 ft.) below sea level.

The three-story center comfortably hosts over 3000 guests and boasts 27 conference halls, lounges, foyers, and several outdoor terraces on 24,000 square meters of floor space.