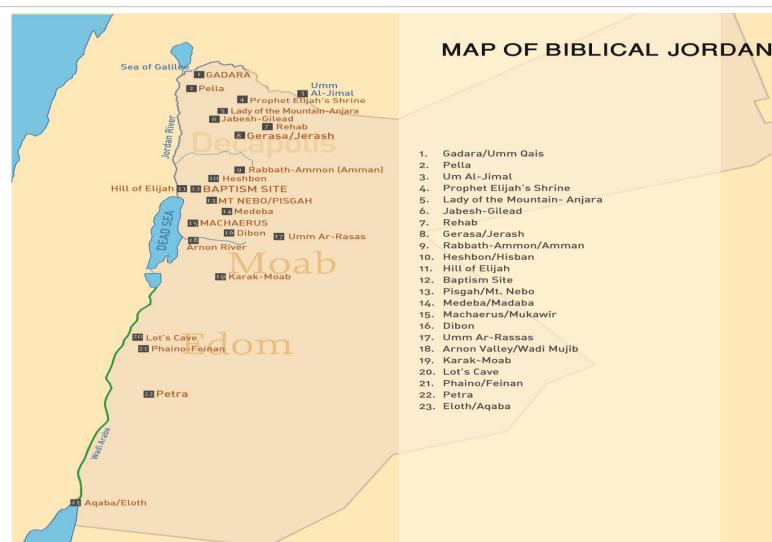

E FIRST NATURAL SPA IN THE WORLD



with new roads and luxurious 5 and 4 star hotels and an award winning conference center.

Studies have shown the combination of the Dead Sea water and the rich black mud have significant health benefits such as increasing blood circulation, easing discomfort from arthritis, healing allergies and revitalizing skin.

At 410 meters below sea level, Dead

Sea is the lowest place on earth. A

large amount of investment in the

area has provided the Dead Sea



#### NEARBY ATTRACTIONS BAPTISM SITE







NEARBY ATTRACTIONS DEAD SEA PANORAMA





#### NEARBY ATTRACTIONS MOUNT NEBO







### NEARBY ATTRACTIONS MADABA







### NEARBY ATTRACTIONS PETRA







### NEARBY ATTRACTIONS WADI RUM







### NEARBY ATTRACTIONS AQABA







### MAP OF BIBLICAL JORDAN



# HILTON DEAD SEA RESORT & SPA

### HILTON DEAD SEA RESORT & SPA

Hilton Dead Sea Resort & Spa offers a total of 285 rooms and suites including 204 guest and deluxe rooms, 58 executive rooms, 20 junior suites, 2 deluxe one-bedroom suites, and a royal suite.





#### HILTON DEAD SEA RESORT & SPA

**FEATURES** 

#### THE DESIGN

The design of the resort seeks to take full advantage of the beautiful setting on the Dead Sea and at the same time respecting the balance between the natural site and the building.

The massing, the footprint and the orientation of each building have been carefully studied and the resulting architecture exudes a relaxing yet sophisticated hotel experience that will be in tune with its surroundings.

#### MAIN BUILDING

The main building including the hotel lobby